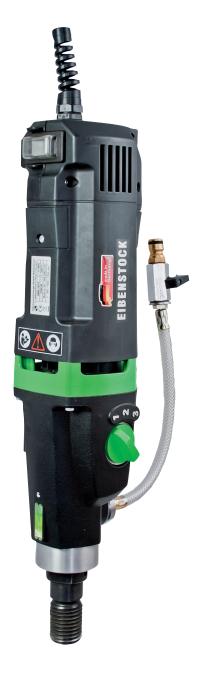

## EBM182 Wet Diamond Drill Motor

## EIBENSTOCK Elektrowerkzeuge

The EBM182 is a powerful three speed drill designed for heavy-duty wet core drilling through the toughest of reinforced concrete applications. Only high end componets are used throughout to ensure maximum performance and reliability.

Part No 110v: MC13140 **Power:** 2300w Weight: 6.7kg Three Speed Gearbox: Rated Speed 480/1080/2350rpm Core Sizes: 10 to 202mm Optimum Size: 152mm Spindle Connection: 1/2" BSP Female & 11/4" UNC Male Safety Clutch: Mechanical Temperature Control: Yes Over Current Cut-Off: Yes Electronic Soft Start: Yes Service LED: Yes Oil Bath Gear Box with Oil Pump: Yes Vibration Level: 3.8m/s Noise Level: 78dBA Warranty: 1-Year Price: POA